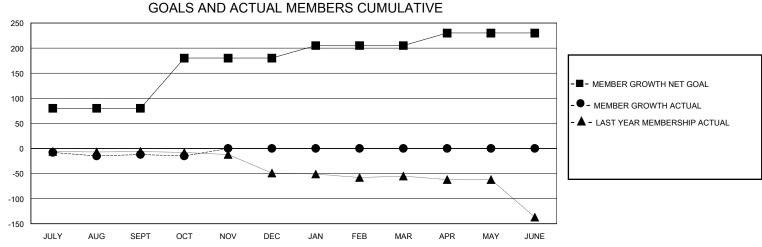

## MONTHLY MEMBERSHIP PROGRESS REPORT

District 2 S5

GMT: LOCATION TEXAS GMT CA

| •             |               |             |               |                       |                        |                         | • • • • • • • • • • • • • • • • • • • •            |  |
|---------------|---------------|-------------|---------------|-----------------------|------------------------|-------------------------|----------------------------------------------------|--|
|               | Club          | os          |               | Members               |                        |                         |                                                    |  |
|               | RESULTS FOR   | R 2023-2024 |               | RESULTS FOR 2023-2024 |                        |                         |                                                    |  |
| QUARTER       | NEW CLUB GOAL | NEW CLUBS   | DROPPED CLUBS | QUARTER MEME          | BER GROWTH NET<br>GOAL | MEMBER GROWTH<br>ACTUAL | DROPPED<br>MEMBERS ACTUAL<br>(including transfers) |  |
| JULY/AUG/SEPT | 0             | 0           | 1             | JULY/AUG/SEPT         | 80                     | 51                      | 61                                                 |  |
| OCT/NOV/DEC   | 1             | 0           | 0             | OCT/NOV/DEC           | 100                    | 14                      | 17                                                 |  |
| JAN/FEB/MAR   | 0             | 0           | 0             | JAN/FEB/MAR           | 25                     | 0                       | 0                                                  |  |
| APR/MAY/JUNE  | 0             | 0           | 0             | APR/MAY/JUNE          | 25                     | 0                       | 0                                                  |  |