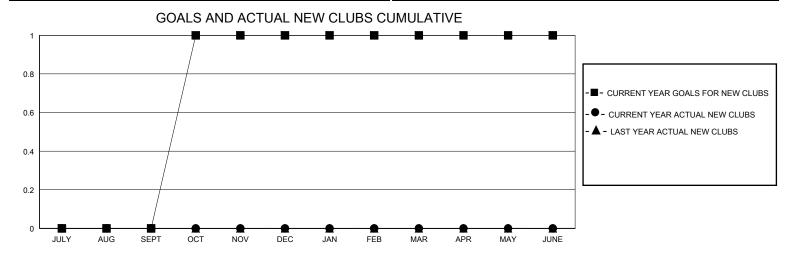

## MONTHLY MEMBERSHIP PROGRESS REPORT

District 2 S5

GMT: LOCATION TEXAS GMT CA

| •             |               |             |               |                       |                        |                         | • • • • • • • • • • • • • • • • • • • •            |  |
|---------------|---------------|-------------|---------------|-----------------------|------------------------|-------------------------|----------------------------------------------------|--|
|               | Club          | os          |               | Members               |                        |                         |                                                    |  |
|               | RESULTS FOR   | R 2023-2024 |               | RESULTS FOR 2023-2024 |                        |                         |                                                    |  |
| QUARTER       | NEW CLUB GOAL | NEW CLUBS   | DROPPED CLUBS | QUARTER MEME          | BER GROWTH NET<br>GOAL | MEMBER GROWTH<br>ACTUAL | DROPPED<br>MEMBERS ACTUAL<br>(including transfers) |  |
| JULY/AUG/SEPT | 0             | 0           | 1             | JULY/AUG/SEPT         | 80                     | 51                      | 61                                                 |  |
| OCT/NOV/DEC   | 1             | 0           | 0             | OCT/NOV/DEC           | 100                    | 14                      | 17                                                 |  |
| JAN/FEB/MAR   | 0             | 0           | 0             | JAN/FEB/MAR           | 25                     | 0                       | 0                                                  |  |
| APR/MAY/JUNE  | 0             | 0           | 0             | APR/MAY/JUNE          | 25                     | 0                       | 0                                                  |  |